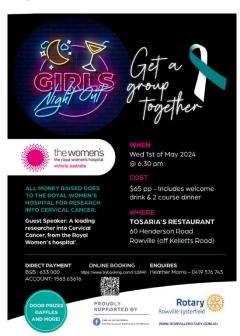

## Girls Night Out

Please invite all your friends to the Girls Night Out on 1<sup>st</sup> May 2024. booking is available via the QR Code.

Book early to avoid disappointment!